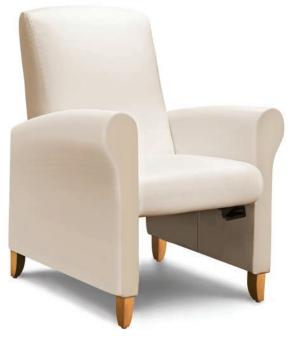

### 1808 Asynchronous Patient Chair 1809 Ottoman On Casters

#### **Standard Features:**

- Tight seat and back / Removable upholstery
- Asynchronous tilting seat and back
- Ottoman stows under recliner
- Solid hardwood legs (Removable)

Weight Rating: 350 lbs.

Warranty: Lifetime (See Price List For Details)