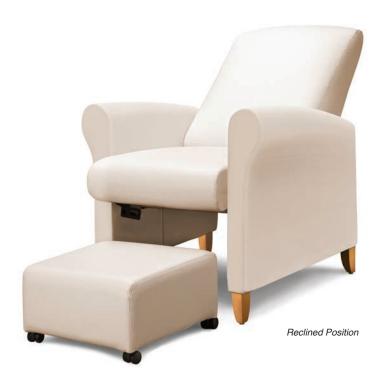

### 1808 Asynchronous Patient Chair 1809 Ottoman On Casters

#### **Standard Features:**

- Tight seat and back / Removable upholstery
- Asynchronous tilting seat and back
- Ottoman stows under recliner
- Solid hardwood legs (Removable)

Weight Rating: 350 lbs.

Warranty: Lifetime (See Price List For Details)

#### **Available Options:**

- Aluminum Tapered Legs (Set Of 4)
  Stainless Steel Round Legs (Set Of 4)
  Locking Casters For 1809 Ottoman (Set Of 2)
  Power / Data Module